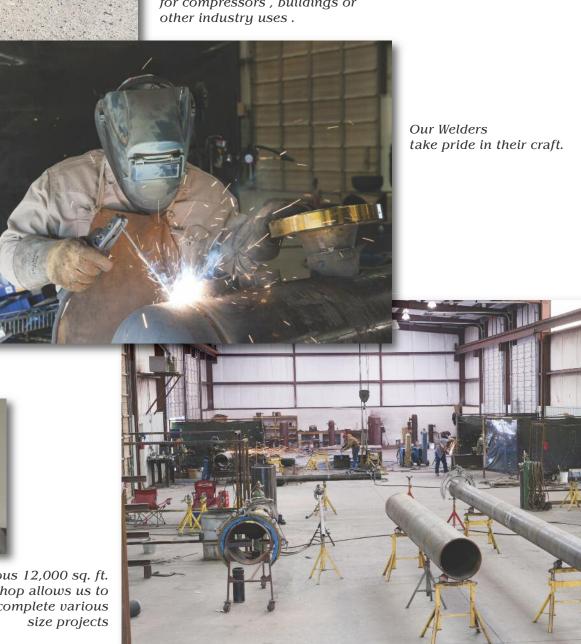

fit your needs and to your exact specifications.

Our employees are all highly experienced and quality conscious.

Randco builds customized skids for compressors , buildings or other industry uses .

Our spacious 12,000 sq. ft. workshop allows us to complete various size projects