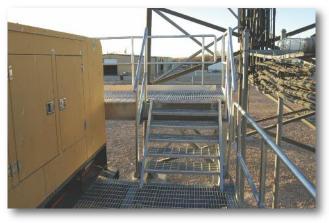

ASME Certified "R" and "U" stamps

Custom stairs and railings help meet OSHA requirements.