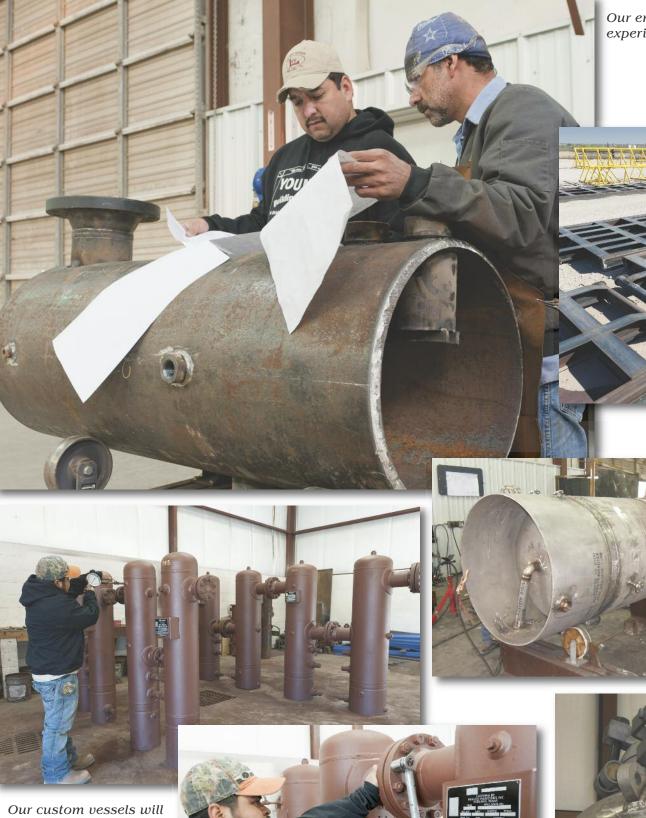

fit your needs and to your exact specifications.

Our employees are all highly experienced and quality conscious.

Randco builds customized skids for compressors , buildings or other industry uses .

Our spacious 12,000 sq. ft. workshop allows us to complete various size projects